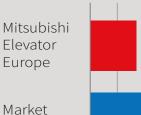

## Lowest breakdown rates in the Netherlands

Various measurements from independent bodies (including WPM, Liftinstituut, Eurlicon) have shown that elevators that are maintained by us have the lowest breakdown rates in the Netherlands. Across our entire maintenance portfolio, we have just 1.0 breakdown per elevator per year. This percentage is even lower for Mitsubishi elevators. Our performance is therefore much better than the national average, which is almost 3 breakdowns per elevator per year.

## Hours out of service per elevator/year

average

0 10 20 30 40 50 60 70 80 90 (hours)